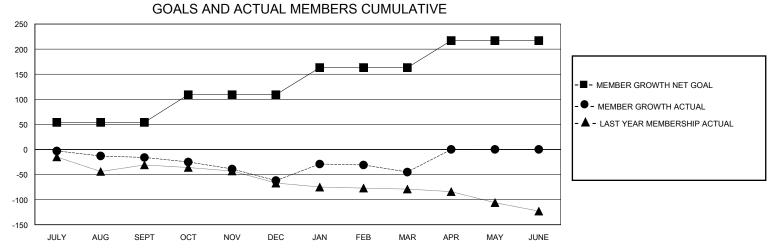

## District 24 I

Results as of: 3/31/2024

| GMT:                  |               |           | GMT CA        |                       |                         |                         |                                                    |  |
|-----------------------|---------------|-----------|---------------|-----------------------|-------------------------|-------------------------|----------------------------------------------------|--|
| Clubs                 |               |           |               | Members               |                         |                         |                                                    |  |
| RESULTS FOR 2023-2024 |               |           |               | RESULTS FOR 2023-2024 |                         |                         |                                                    |  |
| QUARTER               | NEW CLUB GOAL | NEW CLUBS | DROPPED CLUBS | QUARTER MEM           | IBER GROWTH NET<br>GOAL | MEMBER GROWTH<br>ACTUAL | DROPPED<br>MEMBERS ACTUAL<br>(including transfers) |  |
| JULY/AUG/SEPT         | 0             | 0         | 1             | JULY/AUG/SEPT         | 54                      | 42                      | 49                                                 |  |
| OCT/NOV/DEC           | 0             | 0         | 1             | OCT/NOV/DEC           | 55                      | 40                      | 77                                                 |  |
| JAN/FEB/MAR           | 1             | 1         | 0             | JAN/FEB/MAR           | 54                      | 71                      | 50                                                 |  |
| APR/MAY/JUNE          | 0             | 0         | 0             | APR/MAY/JUNE          | 54                      | 0                       | 0                                                  |  |